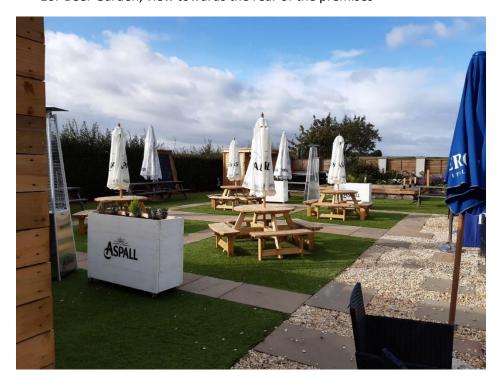

5. Beer Garden looking towards rear fields

6. Beer Garden, view towards London Road

7. Beer Garden, view towards London Road

8. Beer Garden, view towards the premises

9. New outside bar, in Beer Garden

10. Beer Garden, view towards the rear of the premises

### 11. Beer Garden, view towards the rear of the premises