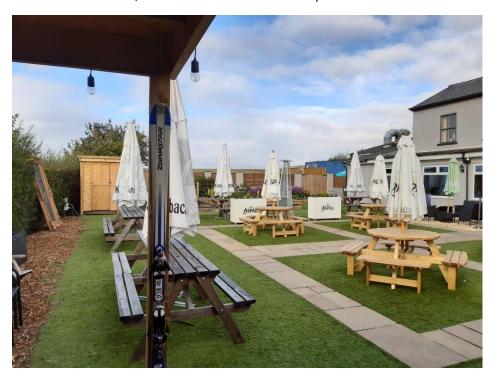

5. Beer Garden looking towards rear fields

6. Beer Garden, view towards London Road

7. Beer Garden, view towards London Road

8. Beer Garden, view towards the premises

9. New outside bar, in Beer Garden

10. Beer Garden, view towards the rear of the premises

### 11. Beer Garden, view towards the rear of the premises