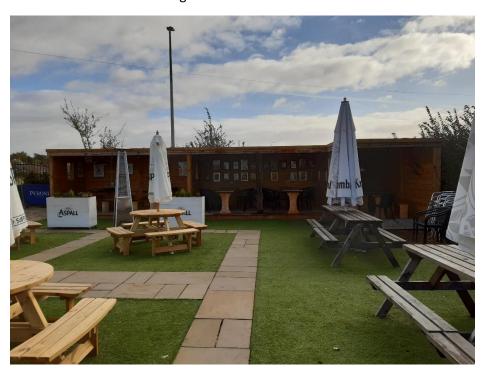

5. Beer Garden looking towards rear fields

6. Beer Garden, view towards London Road

7. Beer Garden, view towards London Road

8. Beer Garden, view towards the premises

9. New outside bar, in Beer Garden

10. Beer Garden, view towards the rear of the premises

### 11. Beer Garden, view towards the rear of the premises