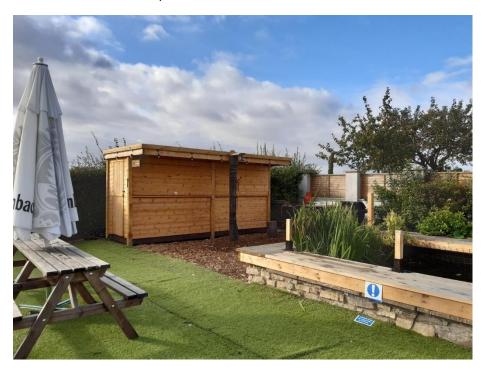

5. Beer Garden looking towards rear fields

6. Beer Garden, view towards London Road

7. Beer Garden, view towards London Road

8. Beer Garden, view towards the premises

9. New outside bar, in Beer Garden

10. Beer Garden, view towards the rear of the premises